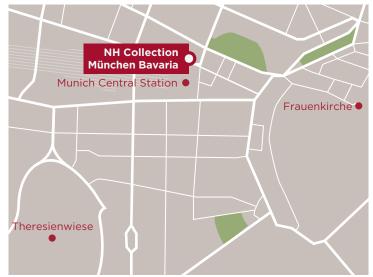

#### Hotel history and location

NH Collection München Bavaria is historically the first skyscraper in Munich and remains one of the tallest buildings downtown. The hotel is located next to the main train station, in the heart of the city, only a few minutes' walk from the old town.

The hotel is within easy reach of attractions like Frauenkirche, the city's famous cathedral, and Theresienwiese, the official venue for Oktoberfest and home to the famous Bavaria statue. This female personification of the Bavarian homeland symbolizes its strength and glory. The new NH Collection hotel is named after the 18 meter high bronze statue, which reigns far above the Theresienwiese on a hill at the west end of the square. The glory of the region is showcased in different elements in the design of the hotel, where bronze details form a link to the beautiful statue.

TIVOLI

nhow

All capacities are estimations and actual numbers can change.

Munich Central Station 0.3 km Frauenkirche (old town) 1.5 km Munich International Airport (MUC) 39 km International Congress Center München (ICM) 11 km