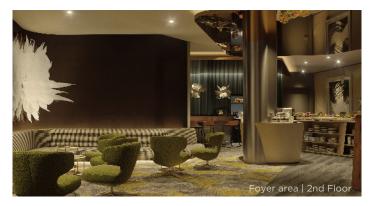

### Inspiring meetings and events

NH Collection München Bavaria offers over 400 square metres of event space. 11 flexible meeting rooms are split accross the second and third floor of the hotel, offering an abundance of daylight. The hotel can accommodate small-to-large-scale meetings up to 200 persons in a state-of-the-art technological environment.

|                   | AREA   |                    |         |          |          |           |         |         |         |       |              |
|-------------------|--------|--------------------|---------|----------|----------|-----------|---------|---------|---------|-------|--------------|
| MEETING ROOM NAME | HEIGHT | M²                 | banquet | imperial | cocktail | classroom | theatre | u-shape | cabaret | FLOOR | DAYLIGHT     |
| Untergiesing      | 3.0 m  | 35 m²              | 20      | 12       | 10       | 16        | 24      | 10      | 12      | 2     | $\checkmark$ |
| Obergiesing       | 3.0 m  | 61 m <sup>2</sup>  | 40      | 18       | 45       | 32        | 48      | 22      | 28      | 2     |              |
| Giesing           | 3.0 m  | 96 m²              | 60      | -        | 55       | 48        | 72      | -       | 40      | 2     | $\checkmark$ |
| Schwabing 1       | 3.0 m  | 39 m²              | 20      | 14       | 30       | 18        | 28      | 14      | 16      | 2     | $\checkmark$ |
| Schwabing 2       | 3.0 m  | 39 m²              | 20      | 14       | 30       | 18        | 28      | 14      | 16      | 2     | $\checkmark$ |
| Schwabing 3       | 3.0 m  | 40 m <sup>2</sup>  | 20      | 14       | 30       | 18        | 28      | 14      | 16      | 2     | $\checkmark$ |
| Schwabing 4       | 3.0 m  | 40 m <sup>2</sup>  | 20      | 14       | 30       | 18        | 28      | 14      | 16      | 2     | $\checkmark$ |
| Schwabing 5       | 3.0 m  | 62 m²              | 40      | 24       | 54       | 27        | 40      | 24      | 28      | 2     | $\checkmark$ |
| Schwabing 1 - 5   | 3.0 m  | 220 m <sup>2</sup> | 120     | -        | 174      | 99        | 152     | -       | 92      | 2     | $\checkmark$ |
| Foyer Area        | 2.7 m  | 121 m <sup>2</sup> | -       | -        | -        | -         | -       | -       | -       | 2     | $\checkmark$ |
| Nymphenburg       | 2.7 m  | 47 m <sup>2</sup>  | 30      | 16       | 32       | 24        | 32      | 16      | 20      | 3     | $\checkmark$ |
| Haidhausen 1      | 2.7 m  | 46 m <sup>2</sup>  | 30      | 16       | 32       | 24        | 32      | 16      | 20      | 3     | $\checkmark$ |
| Haidhausen 2      | 2.7 m  | 45 m <sup>2</sup>  | 30      | 16       | 32       | 24        | 32      | 16      | 20      | 3     | $\checkmark$ |
| Haidhausen 3      | 2.7 m  | 42 m <sup>2</sup>  | 20      | 14       | 30       | 18        | 28      | 14      | 16      | 3     | $\checkmark$ |
| Haidhausen 1 - 3  | 2.7 m  | 129 m²             | 110     | -        | 126      | 90        | 124     | -       | 76      | 3     | $\checkmark$ |
| Foyer Area        | 2.7 m  | 79 m²              | -       | -        | -        | -         | -       | -       | -       | 3     | $\checkmark$ |
| Alpenblick        | 2,8 m  | 91 m <sup>2</sup>  | -       | 16       | 25       | -         | -       | -       | -       | 16    | $\checkmark$ |