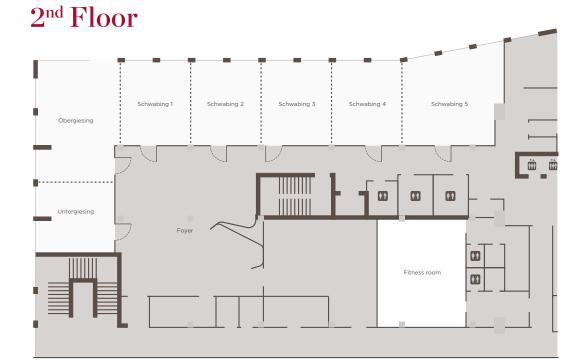

### Inspiring meetings and events

NH Collection München Bavaria offers over 400 square metres of event space. 11 flexible meeting rooms are split accross the second and third floor of the hotel, offering an abundance of daylight. The hotel can accommodate small-to-large-scale meetings up to 200 persons in a state-of-the-art technological environment.

|                   | AREA   |                    |         |          |          |           |         |         |         |       |              |
|-------------------|--------|--------------------|---------|----------|----------|-----------|---------|---------|---------|-------|--------------|
| MEETING ROOM NAME | HEIGHT | M²                 | banquet | imperial | cocktail | classroom | theatre | u-shape | cabaret | FLOOR | DAYLIGHT     |
| Untergiesing      | 3.0 m  | 35 m²              | 20      | 12       | 10       | 16        | 24      | 10      | 12      | 2     | $\checkmark$ |
| Obergiesing       | 3.0 m  | 61 m <sup>2</sup>  | 40      | 18       | 45       | 32        | 48      | 22      | 28      | 2     |              |
| Giesing           | 3.0 m  | 96 m²              | 60      | -        | 55       | 48        | 72      | -       | 40      | 2     | $\checkmark$ |
| Schwabing 1       | 3.0 m  | 39 m²              | 20      | 14       | 30       | 18        | 28      | 14      | 16      | 2     | $\checkmark$ |
| Schwabing 2       | 3.0 m  | 39 m²              | 20      | 14       | 30       | 18        | 28      | 14      | 16      | 2     | $\checkmark$ |
| Schwabing 3       | 3.0 m  | 40 m <sup>2</sup>  | 20      | 14       | 30       | 18        | 28      | 14      | 16      | 2     | $\checkmark$ |
| Schwabing 4       | 3.0 m  | 40 m <sup>2</sup>  | 20      | 14       | 30       | 18        | 28      | 14      | 16      | 2     | $\checkmark$ |
| Schwabing 5       | 3.0 m  | 62 m²              | 40      | 24       | 54       | 27        | 40      | 24      | 28      | 2     | $\checkmark$ |
| Schwabing 1 - 5   | 3.0 m  | 220 m <sup>2</sup> | 120     | -        | 174      | 99        | 152     | -       | 92      | 2     | $\checkmark$ |
| Foyer Area        | 2.7 m  | 121 m <sup>2</sup> | -       | -        | -        | -         | -       | -       | -       | 2     | $\checkmark$ |
| Nymphenburg       | 2.7 m  | 47 m <sup>2</sup>  | 30      | 16       | 32       | 24        | 32      | 16      | 20      | 3     | $\checkmark$ |
| Haidhausen 1      | 2.7 m  | 46 m <sup>2</sup>  | 30      | 16       | 32       | 24        | 32      | 16      | 20      | 3     | $\checkmark$ |
| Haidhausen 2      | 2.7 m  | 45 m <sup>2</sup>  | 30      | 16       | 32       | 24        | 32      | 16      | 20      | 3     | $\checkmark$ |
| Haidhausen 3      | 2.7 m  | 42 m <sup>2</sup>  | 20      | 14       | 30       | 18        | 28      | 14      | 16      | 3     | $\checkmark$ |
| Haidhausen 1 - 3  | 2.7 m  | 129 m²             | 110     | -        | 126      | 90        | 124     | -       | 76      | 3     | $\checkmark$ |
| Foyer Area        | 2.7 m  | 79 m²              | -       | -        | -        | -         | -       | -       | -       | 3     | $\checkmark$ |
| Alpenblick        | 2,8 m  | 91 m <sup>2</sup>  | -       | 16       | 25       | -         | -       | -       | -       | 16    | $\checkmark$ |