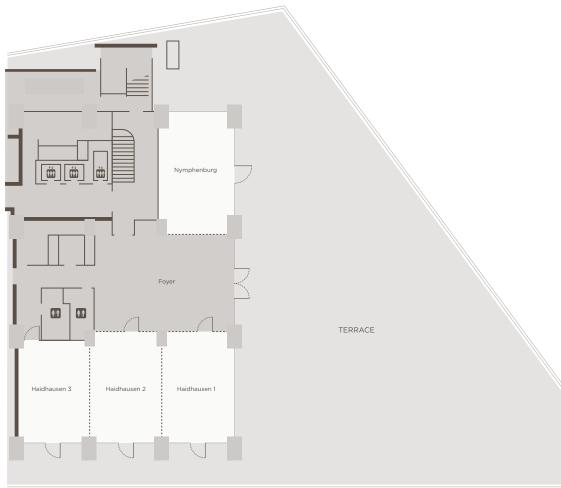

### Inspiring meetings and events

NH Collection München Bavaria offers over 400 square metres of event space. 11 flexible meeting rooms are split accross the second and third floor of the hotel, offering an abundance of daylight. The hotel can accommodate small-to-large-scale meetings up to 200 persons in a state-of-the-art technological environment.

|                   | AREA   |                    |         |          |          |           |         |         |         |       |              |
|-------------------|--------|--------------------|---------|----------|----------|-----------|---------|---------|---------|-------|--------------|
| MEETING ROOM NAME | HEIGHT | M²                 | banquet | imperial | cocktail | classroom | theatre | u-shape | cabaret | FLOOR | DAYLIGHT     |
| Untergiesing      | 3.0 m  | 35 m²              | 20      | 12       | 10       | 16        | 24      | 10      | 12      | 2     | $\checkmark$ |
| Obergiesing       | 3.0 m  | 61 m <sup>2</sup>  | 40      | 18       | 45       | 32        | 48      | 22      | 28      | 2     |              |
| Giesing           | 3.0 m  | 96 m²              | 60      | -        | 55       | 48        | 72      | -       | 40      | 2     | $\checkmark$ |
| Schwabing 1       | 3.0 m  | 39 m²              | 20      | 14       | 30       | 18        | 28      | 14      | 16      | 2     | $\checkmark$ |
| Schwabing 2       | 3.0 m  | 39 m²              | 20      | 14       | 30       | 18        | 28      | 14      | 16      | 2     | $\checkmark$ |
| Schwabing 3       | 3.0 m  | 40 m <sup>2</sup>  | 20      | 14       | 30       | 18        | 28      | 14      | 16      | 2     | $\checkmark$ |
| Schwabing 4       | 3.0 m  | 40 m <sup>2</sup>  | 20      | 14       | 30       | 18        | 28      | 14      | 16      | 2     | $\checkmark$ |
| Schwabing 5       | 3.0 m  | 62 m²              | 40      | 24       | 54       | 27        | 40      | 24      | 28      | 2     | $\checkmark$ |
| Schwabing 1 - 5   | 3.0 m  | 220 m <sup>2</sup> | 120     | -        | 174      | 99        | 152     | -       | 92      | 2     | $\checkmark$ |
| Foyer Area        | 2.7 m  | 121 m <sup>2</sup> | -       | -        | -        | -         | -       | -       | -       | 2     | $\checkmark$ |
| Nymphenburg       | 2.7 m  | 47 m <sup>2</sup>  | 30      | 16       | 32       | 24        | 32      | 16      | 20      | 3     | $\checkmark$ |
| Haidhausen 1      | 2.7 m  | 46 m <sup>2</sup>  | 30      | 16       | 32       | 24        | 32      | 16      | 20      | 3     | $\checkmark$ |
| Haidhausen 2      | 2.7 m  | 45 m <sup>2</sup>  | 30      | 16       | 32       | 24        | 32      | 16      | 20      | 3     | $\checkmark$ |
| Haidhausen 3      | 2.7 m  | 42 m <sup>2</sup>  | 20      | 14       | 30       | 18        | 28      | 14      | 16      | 3     | $\checkmark$ |
| Haidhausen 1 - 3  | 2.7 m  | 129 m²             | 110     | -        | 126      | 90        | 124     | -       | 76      | 3     | $\checkmark$ |
| Foyer Area        | 2.7 m  | 79 m²              | -       | -        | -        | -         | -       | -       | -       | 3     | $\checkmark$ |
| Alpenblick        | 2,8 m  | 91 m <sup>2</sup>  | -       | 16       | 25       | -         | -       | -       | -       | 16    | $\checkmark$ |