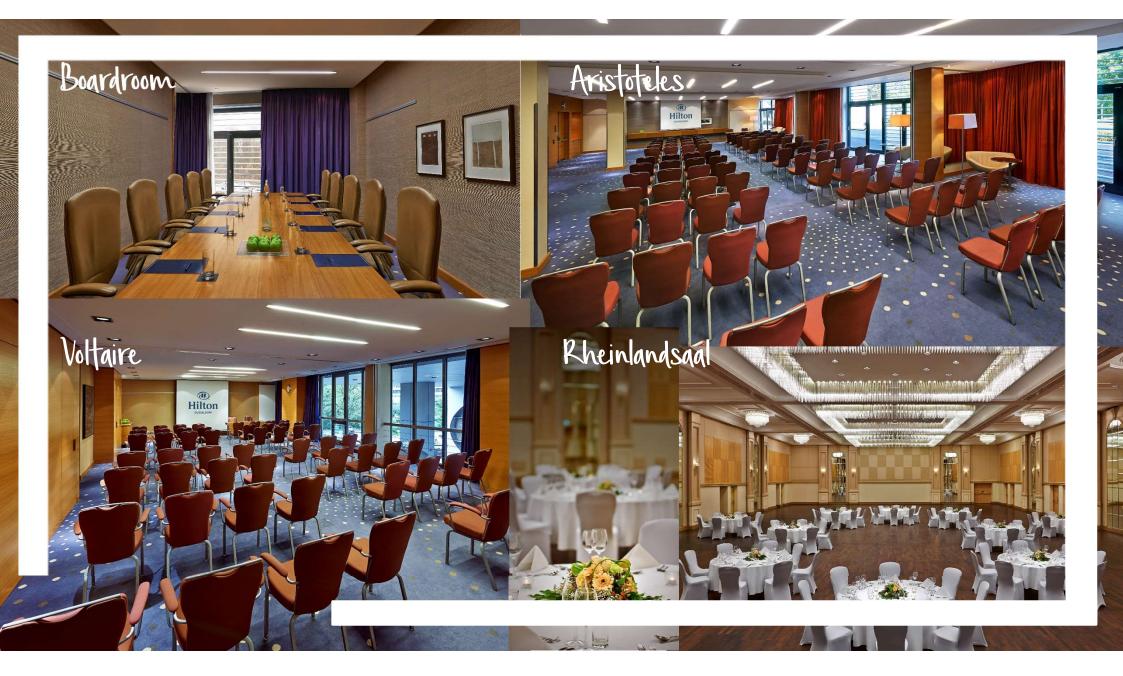

### **CAPACITIES**

### CAPACITIES

| CAPACII                 | Reception Secretion | Theatre | Classroom | Square | U-Shape | Round Tables | Floor | Area in m² | Measurements<br>(LxWxH)<br>in metres | Daylight | Air-Conditioning | High voltage curre | Motor vehivle<br>accessible |               |
|-------------------------|---------------------|---------|-----------|--------|---------|--------------|-------|------------|--------------------------------------|----------|------------------|--------------------|-----------------------------|---------------|
| Rheinlandsaal A         | 525                 | 425     | 250       | 75     | 75      | 380          | EG    | 476        | 22,00 x 22,00 x 5,9                  | 90 -     |                  |                    | •                           |               |
| Rheinlandsaal B         | 200                 | 260     | 150       | 40     | 40      | 200          | EG    | 251        | 11,00 x 22,00 x 5,9                  | 90 -     | •                | •                  | •                           |               |
| Rheinlandsaal C         | 200                 | 260     | 150       | 40     | 40      | 200          | EG    | 255        | 11,00 x 22,00 x 5,9                  | 90 -     |                  | •                  | •                           |               |
| Rheinlandsaal A + B + C | 1.500               | 1.300   | 890       | -      | 122     | 900          | EG    | 982        | 44,00 x 22,00 x 5,9                  | 90 -     |                  | •                  | •                           |               |
| Foyer                   | 525                 | -       | _         | -      |         | -            | EG    | 500        | 46,00 x 11,00 x 2,7                  | 70 -     | •                |                    |                             | Theater       |
| Sokrates                | 100                 | 100     | 72        | 36     | 36      | 80           | EG    | 120        | 7,70 x 15,50 x 2,7                   | 70 -     | 69 <b>-</b> 6    | æ                  | -                           |               |
| Aristoteles 1           | 60                  | 60      | 30        | 24     | 24      | 60           | EG    | 78         | 6,50 x 13,20 x 2,7                   | 70 •     | •                | 0                  | -                           |               |
| Aristoteles 2           | 60                  | 60      | 30        | 24     | 24      | 60           | EG    | 91         | 7,40 x 13,20 x 2,7                   | 70 •     |                  | - 2                |                             | 00 00         |
| Aristoteles 3           | 60                  | 60      | 30        | 24     | 24      | 60           | EG    | 78         | 6,30 x 13,20 x 2,7                   | 70 •     | •                | -                  | -                           | Parlament     |
| Aristoteles 1 + 2 + 3   | 180                 | 180     | 100       | 70     | 70      | 200          | EG    | 247        | 20,20 x 13,20 x 2,7                  | 70 •     | 0.00             | -                  | -                           |               |
| Voltaire 1              | 30                  | 30      | 18        | 15     | 15      | 30           | MZ    | 58         | 7,50 x 7,70 x 2,7                    | 70 •     |                  | ş                  | -                           | / <sub></sub> |
| Voltaire 2              | 30                  | 40      | 24        | 18     | 18      | 40           | MZ    | 58         | 7,50 x 7,70 x 2,7                    | 70 •     | •                | -                  |                             |               |
| Voltaire 1 + 2          | 80                  | 100     | 60        | 36     | 36      | 80           | MZ    | 116        | 15,00 x 7,70 x 2,7                   | 70 •     | •                | -                  |                             | Block         |
| Hegel 1                 | 60                  | 60      | 40        | 24     | 24      | 60           | MZ    | 93         | 7,50 x 13,20 x 2,7                   | 70 •     | •                | . 2                |                             | BIOCK         |
| Hegel 2                 | 60                  | 60      | 40        | 24     | 24      | 60           | MZ    | 99         | 8,00 x 13,20 x 2,7                   | 70 •     | •                | -                  | 25.5                        |               |
| Hegel 3                 | 60                  | 60      | 40        | 24     | 24      | 60           | MZ    | 93         | 7,50 x 13,20 x 2,7                   | 70 •     |                  |                    | -                           |               |
| Hegel 1 + 2 + 3         | 180                 | 180     | 120       | 70     | 70      | 180          | MZ    | 285        | 23,00 x 13,20 x 2,7                  | 70 •     |                  | 2                  | -                           |               |
| Leibniz 1               | 60                  | 60      | 40        | 24     | 24      | 60           | MZ    | 92         | 7,50 x 11,70 x 2,7                   | 70 •     | •                | -                  | -                           | U-Form        |
| Leibniz 2               | 60                  | 60      | 40        | 24     | 24      | 60           | MZ    | 95         | 7,90 x 11,70 x 2,7                   | 70 •     | •                | -                  | -                           |               |
| Leibniz 3               | 60                  | 60      | 40        | 24     | 24      | 60           | MZ    | 82         | 7,50 x 11,70 x 2,7                   | 70 •     |                  |                    |                             | (O) (O)       |
| Leibniz 1 + 2 + 3       | 180                 | 180     | 140       | 70     | 70      | 180          | MZ    | 269        | 22,90 x 11,70 x 2,7                  | 70 •     |                  |                    | -                           | 6,0           |
| Boardrooms 1, 2, 3      | 7-                  |         | -         | 10     | 10      |              | MZ    | 30         | 4,00 x 7,50 x 2,7                    | 70 •     |                  | -                  |                             | Gala          |