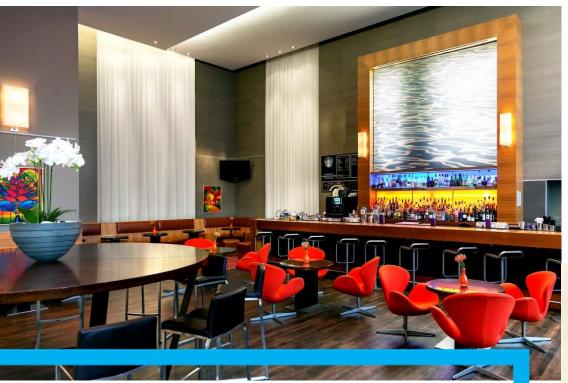

| 60                  | 60      | 40        | 24     | 24      | 60           | MZ    | 82         | 7,50 x 11,70 x 2,7                   | 70 •     |                  |                    |                             | (O) (O)       |
| Leibniz 1 + 2 + 3       | 180                 | 180     | 140       | 70     | 70      | 180          | MZ    | 269        | 22,90 x 11,70 x 2,7                  | 70 •     |                  |                    | -                           | 6,0           |
| Boardrooms 1, 2, 3      | 7-                  |         | -         | 10     | 10      |              | MZ    | 30         | 4,00 x 7,50 x 2,7                    | 70 •     |                  | -                  |                             | Gala          |



### Feel welcome

# Enjoy





# Meet your friends

### Sweet dreams





## Take a break

# Bon Appétit



# get more as a Hilton Honors member

Visit the front desk or HiltonHonors.com to join today.











Hilton Honors
discount



points for Reward Stays