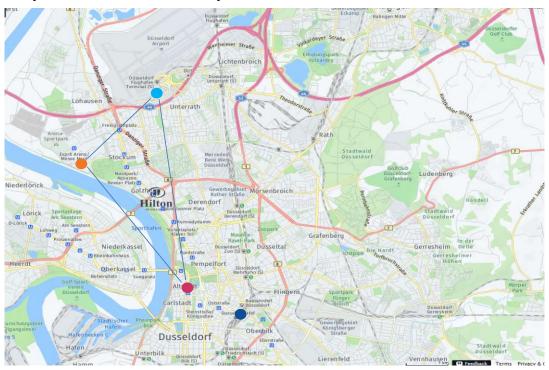

### **LOCATION**

#### GEORG-GLOCK-STRASSE 20 | 40474 DUSSELDORF | GERMANY

| Airport          | Central Train<br>Station | Fair grounds       | City Centre        |  |  |  |
|------------------|--------------------------|--------------------|--------------------|--|--|--|
| 5,9 km           | 4,4 km                   | 2,5 km             | 3,3 km             |  |  |  |
| 6 Minutes (Taxi) | 13 Minutes (Taxi)        | 6 Minutes (Taxi)   | 8 Minutes (Taxi)   |  |  |  |
| 20 Minutes (Bus) | 15 Minutes (Train)       | 10 Minutes (Train) | 10 Minutes (Train) |  |  |  |