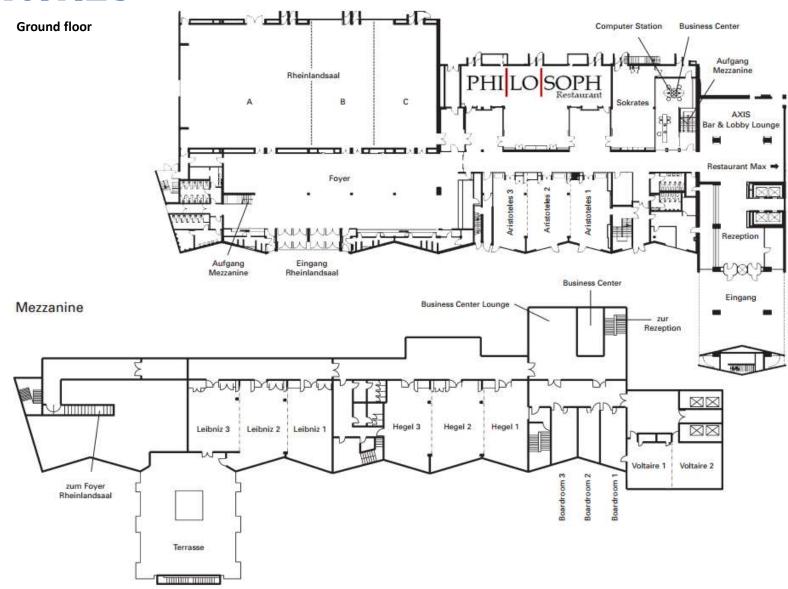

### **CAPACITIES**

### CAPACITIES

| CAPACII                 | Reception Secretion | Theatre | Classroom | Square | U-Shape | Round Tables | Floor | Area in m² | Measurements<br>(LxWxH)<br>in metres | Daylight | Air-Conditioning | High voltage curre | Motor vehivle<br>accessible |               |
|-------------------------|---------------------|---------|-----------|--------|---------|--------------|-------|------------|--------------------------------------|----------|------------------|--------------------|-----------------------------|---------------|
| Rheinlandsaal A         | 525                 | 425     | 250       | 75     | 75      | 380          | EG    | 476        | 22,00 x 22,00 x 5,9                  | 90 -     |                  |                    | •                           |               |
| Rheinlandsaal B         | 200                 | 260     | 150       | 40     | 40      | 200          | EG    | 251        | 11,00 x 22,00 x 5,9                  | 90 -     | •                | •                  | •                           |               |
| Rheinlandsaal C         | 200                 | 260     | 150       | 40     | 40      | 200          | EG    | 255        | 11,00 x 22,00 x 5,9                  | 90 -     |                  | •                  | •                           |               |
| Rheinlandsaal A + B + C | 1.500               | 1.300   | 890       | -      | 122     | 900          | EG    | 982        | 44,00 x 22,00 x 5,9                  | 90 -     |                  | •                  | •                           |               |
| Foyer                   | 525                 | -       | _         | -      |         | -            | EG    | 500        | 46,00 x 11,00 x 2,7                  | 70 -     | •                |                    |                             | Theater       |
| Sokrates                | 100                 | 100     | 72        | 36     | 36      | 80           | EG    | 120        | 7,70 x 15,50 x 2,7                   | 70 -     | 69 <b>-</b> 6    | æ                  | -                           |               |
| Aristoteles 1           | 60                  | 60      | 30        | 24     | 24      | 60           | EG    | 78         | 6,50 x 13,20 x 2,7                   | 70 •     | •                | 0                  | -                           |               |
| Aristoteles 2           | 60                  | 60      | 30        | 24     | 24      | 60           | EG    | 91         | 7,40 x 13,20 x 2,7                   | 70 •     |                  | - 2                |                             | 00 00         |
| Aristoteles 3           | 60                  | 60      | 30        | 24     | 24      | 60           | EG    | 78         | 6,30 x 13,20 x 2,7                   | 70 •     | •                | -                  | -                           | Parlament     |
| Aristoteles 1 + 2 + 3   | 180                 | 180     | 100       | 70     | 70      | 200          | EG    | 247        | 20,20 x 13,20 x 2,7                  | 70 •     | 0.00             | -                  | -                           |               |
| Voltaire 1              | 30                  | 30      | 18        | 15     | 15      | 30           | MZ    | 58         | 7,50 x 7,70 x 2,7                    | 70 •     |                  | ş                  | -                           | / <sub></sub> |
| Voltaire 2              | 30                  | 40      | 24        | 18     | 18      | 40           | MZ    | 58         | 7,50 x 7,70 x 2,7                    | 70 •     | •                | -                  |                             |               |
| Voltaire 1 + 2          | 80                  | 100     | 60        | 36     | 36      | 80           | MZ    | 116        | 15,00 x 7,70 x 2,7                   | 70 •     | •                | -                  |                             | Block         |
| Hegel 1                 | 60                  | 60      | 40        | 24     | 24      | 60           | MZ    | 93         | 7,50 x 13,20 x 2,7                   | 70 •     | •                | . 2                |                             | BIOCK         |
| Hegel 2                 | 60                  | 60      | 40        | 24     | 24      | 60           | MZ    | 99         | 8,00 x 13,20 x 2,7                   | 70 •     | •                | -                  | 25.5                        |               |
| Hegel 3                 | 60                  | 60      | 40        | 24     | 24      | 60           | MZ    | 93         | 7,50 x 13,20 x 2,7                   | 70 •     |                  |                    | -                           |               |
| Hegel 1 + 2 + 3         | 180                 | 180     | 120       | 70     | 70      | 180          | MZ    | 285        | 23,00 x 13,20 x 2,7                  | 70 •     |                  | 2                  | -                           |               |
| Leibniz 1               | 60                  | 60      | 40        | 24     | 24      | 60           | MZ    | 92         | 7,50 x 11,70 x 2,7                   | 70 •     | •                | -                  | -                           | U-Form        |
| Leibniz 2               | 60                  | 60      | 40        | 24     | 24      | 60           | MZ    | 95         | 7,90 x 11,70 x 2,7                   | 70 •     | •                | -                  | -                           |               |
| Leibniz 3               | 60                  | 60      | 40        | 24     | 24      | 60           | MZ    | 82         | 7,50 x 11,70 x 2,7                   | 70 •     |                  |                    |                             | (O) (O)       |
| Leibniz 1 + 2 + 3       | 180                 | 180     | 140       | 70     | 70      | 180          | MZ    | 269        | 22,90 x 11,70 x 2,7                  | 70 •     |                  |                    | -                           | 6,0           |
| Boardrooms 1, 2, 3      | 7-                  |         | -         | 10     | 10      |              | MZ    | 30         | 4,00 x 7,50 x 2,7                    | 70 •     |                  | -                  |                             | Gala          |