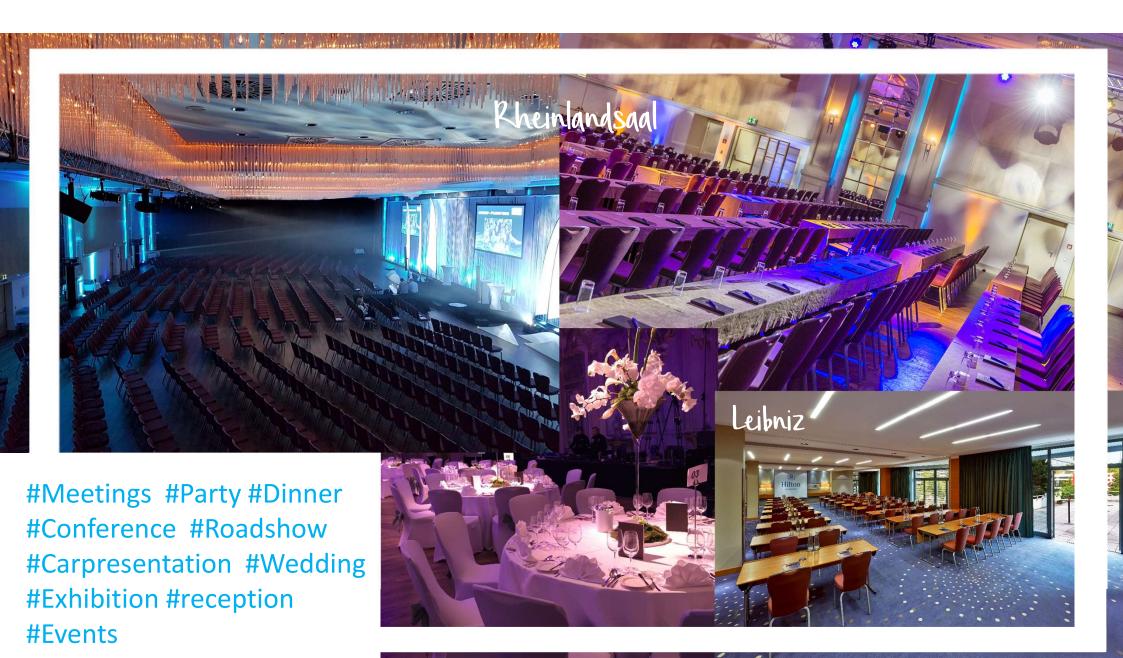

### **CAPACITIES**

### CAPACITIES

| CAPACII                 | Reception Secretion | Theatre | Classroom | Square | U-Shape | Round Tables | Floor | Area in m² | Measurements<br>(LxWxH)<br>in metres | Daylight | Air-Conditioning | High voltage curre | Motor vehivle<br>accessible |               |
|-------------------------|---------------------|---------|-----------|--------|---------|--------------|-------|------------|--------------------------------------|----------|------------------|--------------------|-----------------------------|---------------|
| Rheinlandsaal A         | 525                 | 425     | 250       | 75     | 75      | 380          | EG    | 476        | 22,00 x 22,00 x 5,9                  | 90 -     |                  |                    | •                           |               |
| Rheinlandsaal B         | 200                 | 260     | 150       | 40     | 40      | 200          | EG    | 251        | 11,00 x 22,00 x 5,9                  | 90 -     | •                | •                  | •                           |               |
| Rheinlandsaal C         | 200                 | 260     | 150       | 40     | 40      | 200          | EG    | 255        | 11,00 x 22,00 x 5,9                  | 90 -     |                  | •                  | •                           |               |
| Rheinlandsaal A + B + C | 1.500               | 1.300   | 890       | -      | 122     | 900          | EG    | 982        | 44,00 x 22,00 x 5,9                  | 90 -     |                  | •                  | •                           |               |
| Foyer                   | 525                 | -       | _         | -      |         | -            | EG    | 500        | 46,00 x 11,00 x 2,7                  | 70 -     | •                |                    |                             | Theater       |
| Sokrates                | 100                 | 100     | 72        | 36     | 36      | 80           | EG    | 120        | 7,70 x 15,50 x 2,7                   | 70 -     | 69 <b>-</b> 6    | æ                  | -                           |               |
| Aristoteles 1           | 60                  | 60      | 30        | 24     | 24      | 60           | EG    | 78         | 6,50 x 13,20 x 2,7                   | 70 •     | •                | 0                  | -                           |               |
| Aristoteles 2           | 60                  | 60      | 30        | 24     | 24      | 60           | EG    | 91         | 7,40 x 13,20 x 2,7                   | 70 •     |                  | - 2                |                             | 00 00         |
| Aristoteles 3           | 60                  | 60      | 30        | 24     | 24      | 60           | EG    | 78         | 6,30 x 13,20 x 2,7                   | 70 •     | •                | -                  | -                           | Parlament     |
| Aristoteles 1 + 2 + 3   | 180                 | 180     | 100       | 70     | 70      | 200          | EG    | 247        | 20,20 x 13,20 x 2,7                  | 70 •     | 0.00             | -                  | -                           |               |
| Voltaire 1              | 30                  | 30      | 18        | 15     | 15      | 30           | MZ    | 58         | 7,50 x 7,70 x 2,7                    | 70 •     |                  | ş                  | -                           | / <sub></sub> |
| Voltaire 2              | 30                  | 40      | 24        | 18     | 18      | 40           | MZ    | 58         | 7,50 x 7,70 x 2,7                    | 70 •     | •                | -                  |                             |               |
| Voltaire 1 + 2          | 80                  | 100     | 60        | 36     | 36      | 80           | MZ    | 116        | 15,00 x 7,70 x 2,7                   | 70 •     | •                | -                  |                             | Block         |
| Hegel 1                 | 60                  | 60      | 40        | 24     | 24      | 60           | MZ    | 93         | 7,50 x 13,20 x 2,7                   | 70 •     | •                | . 2                |                             | BIOCK         |
| Hegel 2                 | 60                  | 60      | 40        | 24     | 24      | 60           | MZ    | 99         | 8,00 x 13,20 x 2,7                   | 70 •     | •                | -                  | 25.5                        |               |
| Hegel 3                 | 60                  | 60      | 40        | 24     | 24      | 60           | MZ    | 93         | 7,50 x 13,20 x 2,7                   | 70 •     |                  |                    | -                           |               |
| Hegel 1 + 2 + 3         | 180                 | 180     | 120       | 70     | 70      | 180          | MZ    | 285        | 23,00 x 13,20 x 2,7                  | 70 •     |                  | 2                  | -                           |               |
| Leibniz 1               | 60                  | 60      | 40        | 24     | 24      | 60           | MZ    | 92         | 7,50 x 11,70 x 2,7                   | 70 •     | •                | -                  | -                           | U-Form        |
| Leibniz 2               | 60                  | 60      | 40        | 24     | 24      | 60           | MZ    | 95         | 7,90 x 11,70 x 2,7                   | 70 •     | •                | -                  | -                           |               |
| Leibniz 3               | 60                  | 60      | 40        | 24     | 24      | 60           | MZ    | 82         | 7,50 x 11,70 x 2,7                   | 70 •     |                  |                    |                             | (O) (O)       |
| Leibniz 1 + 2 + 3       | 180                 | 180     | 140       | 70     | 70      | 180          | MZ    | 269        | 22,90 x 11,70 x 2,7                  | 70 •     |                  |                    | -                           | 6,0           |
| Boardrooms 1, 2, 3      | 7-                  |         | -         | 10     | 10      |              | MZ    | 30         | 4,00 x 7,50 x 2,7                    | 70 •     |                  | -                  |                             | Gala          |