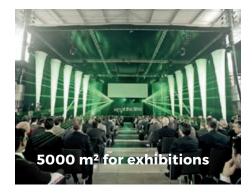

## **Event spaces with class**

Modern architecture has its advantages. Our meeting rooms bathe in daylight and are equipped with high tech AV solutions. Often with views of the river IJ.

- Exhibition space is 7.500 m²
- Plenary layout up to 1.200 delegates
- Auditorium for 700 delegates
- 25+ event spaces, maximum 1.900 participants