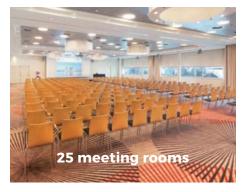

## **Event spaces with class**

Modern architecture has its advantages. Our meeting rooms bathe in daylight and are equipped with high tech AV solutions. Often with views of the river IJ.

- Exhibition space is 7.500 m²
- Plenary layout up to 1.200 delegates
- Auditorium for 700 delegates
- 25+ event spaces, maximum 1.900 participants