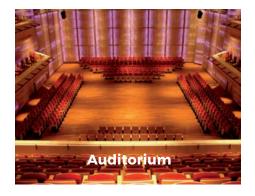

## **Event spaces with class**

Modern architecture has its advantages. Our meeting rooms bathe in daylight and are equipped with high tech AV solutions. Often with views of the river IJ.

- Exhibition space is 7.500 m²
- Plenary layout up to 1.200 delegates
- Auditorium for 700 delegates
- 25+ event spaces, maximum 1.900 participants