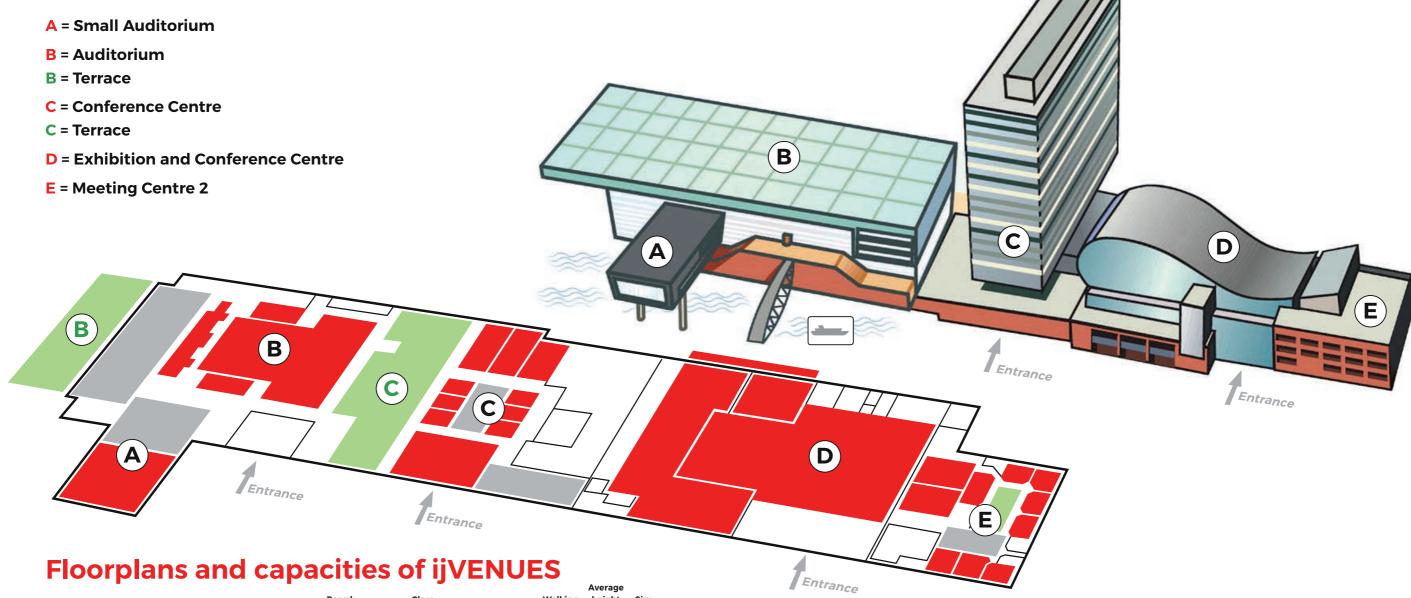

## **Event spaces with class**

Modern architecture has its advantages. Our meeting rooms bathe in daylight and are equipped with high tech AV solutions. Often with views of the river IJ.

- Exhibition space is 7.500 m²
- Plenary layout up to 1.200 delegates
- Auditorium for 700 delegates
- 25+ event spaces, maximum 1.900 participants

### **Great access**

- 5 minutes from the central train station.
  We are the only conference venue where you can dock a large ship.
- Only 20 minutes from Schiphol Airport, the main international transfer hub
- Easily accessible by car, boat or bus
- Onsite parking garage with 550 spaces
- 25 bus spaces, great for group transfers

| VENUE               | ROOM/HALL                | Theatre | Concert | Dinner | Carré                                   | Board-<br>room | Cabaret | Class-<br>room | Cocktail | U-Shape | Walking<br>dinner | Average<br>height<br>m | Size<br>m² |
|---------------------|--------------------------|---------|---------|--------|-----------------------------------------|----------------|---------|----------------|----------|---------|-------------------|------------------------|------------|
| A Small Auditorium  | Concert hall             | 250     | 375     | 200    |                                         |                |         |                |          |         |                   |                        |            |
|                     | Café                     | 100     |         | 70     | 40                                      |                |         |                | 250      |         | 200               |                        |            |
| B Auditorium        | Large Hall               | 710     |         | 320    |                                         |                |         |                | 1500     |         | 900               | 10                     | 600        |
|                     | Small Hall               | 120     |         | 100    | 50                                      |                |         |                | 150      |         | 120               | 6.50                   | 164        |
|                     | Small Hall & Foyerdeck 3 | 140     |         | 140    | 50                                      |                |         |                | 200      |         | 170               | 6.50                   | 400        |
|                     | Foyerdeck 1              | 120     |         | 120    |                                         |                |         |                | 200      |         | 200               | 15                     | 300        |
|                     | Foyerdeck 2              |         |         | 40     |                                         |                |         |                | 80       |         | 70                | 11                     | 220        |
|                     | Foyerdeck 3              |         |         | 50     |                                         |                |         |                | 100      |         | 80                | 7                      | 235        |
|                     | Atrium                   | 70      |         | 250    |                                         |                |         |                | 400      |         | 220               | 11                     | 675        |
|                     | Entrance-Hall            |         |         | 60     |                                         |                |         |                | 1000     |         | 70                | 23                     | 750        |
| B Auditorium        | Terrace                  |         |         |        |                                         |                |         |                | 900      |         |                   |                        |            |
| C Conference Centre | Atriumfoyer              |         |         |        |                                         |                |         |                | 200      |         |                   | 3.60                   | 155        |
|                     | Foyer                    |         |         |        |                                         |                |         |                | 150      |         |                   | 3.60                   | 127        |
|                     | Basel                    |         |         |        |                                         | 16             |         |                |          |         |                   | 3.60                   | 39         |
|                     | Zurich                   | 300     |         | 256    |                                         |                | 224     | 210            | 525      | 56      |                   | 3.40                   | 318        |
|                     | Zurich 1                 | 136     |         | 128    |                                         |                | 96      | 90             | 240      | 34      |                   | 3.40                   | 144        |
|                     | Zurich 2                 | 150     |         | 128    |                                         |                | 112     | 105            | 275      | 36      |                   | 3.40                   | 174        |
|                     | Winterthur               | 30      |         | 16     |                                         | 16             | 16      | 18             | 30       | 15      |                   | 3.60                   | 36         |
|                     | St. Gallen               | 30      |         | 16     |                                         | 16             | 16      | 18             | 30       | 15      |                   | 3.60                   | 34         |
|                     | Geneva                   |         |         |        |                                         | 16             |         |                |          |         |                   | 3.60                   | 36         |
|                     | Lausanne                 | 30      |         | 16     |                                         | 16             | 16      | 18             | 30       | 15      |                   | 3.60                   | 39         |
|                     | Luzern                   | 30      |         | 16     |                                         | 16             | 16      | 18             | 30       | 15      |                   | 3.60                   | 34         |
|                     | Matterhorn               | 450     |         | 280    | *************************************** |                | 224     | 240            | 600      | 64      |                   | 3.10                   | 381        |

|               | VENUE                               | ROOM/HALL        | Theatre C | Concert Dinner | Carré | Board-<br>room | Cabaret | Class-<br>room | Cocktail | U-Shape | Walking<br>dinner | Average<br>height<br>m | Size<br>m² |
|---------------|-------------------------------------|------------------|-----------|----------------|-------|----------------|---------|----------------|----------|---------|-------------------|------------------------|------------|
| _             | Conference Centre<br>(continued)    | Matterhorn 1     | 112       | 88             |       |                | 64      | 84             | 215      | 30      |                   | 3.10                   | 128        |
|               |                                     | Matterhorn 2     | 130       | 96             |       |                | 96      | 96             | 230      | 30      |                   | 3.10                   | 139        |
|               |                                     | Matterhorn 3     | 110       | 88             |       |                | 64      | 63             | 180      | 26      |                   | 3.10                   | 114        |
|               |                                     | Matterhorn 1 + 2 | 250       | 192            |       |                | 160     | 180            | 445      | 44      |                   | 3.10                   | 267        |
|               |                                     | Matterhorn 2 + 3 | 250       | 184            |       |                | 160     | 147            | 410      | 40      |                   | 3.10                   | 253        |
| С             | Conference Centre                   | Terrace          |           | 125            |       |                |         |                | 250      |         | 250               |                        | 252        |
|               | Exhibition and<br>Conference Centre | Main deck        | 1200      | 1000           |       | 200            | 600     |                | 1900     |         |                   | 7-16                   | 1200       |
|               |                                     | Promenade deck   | 400       | 250            |       |                |         |                | 600      |         |                   |                        | 740        |
|               |                                     | Panorama deck    | 200       | 200            |       | 50             | 100     |                | 350      |         |                   |                        | 340        |
|               |                                     | IJbox            | 70        | 60             |       | 20             | 30      |                |          |         |                   |                        | 100        |
| E Meeting Cer | Meeting Centre 2                    | Hamburg          | 100       |                | 30    | 24             | 40      | 36             | 36       | 28      | 28                | 2.60                   | 116        |
|               |                                     | Berlin           | 100       |                | 30    | 24             | 40      | 36             | 36       | 28      | 28                | 2.60                   | 116        |
|               |                                     | Hamburg + Berlin | 200       |                | 60    | 44             | 80      | 72             | 72       | 56      | 56                | 2.60                   | 232        |
|               |                                     | Paris            | 50        |                | 22    | 20             | 20      | 16             | 16       | 20      | 20                | 2.60                   | 57         |
|               |                                     | Istanbul         | 32        |                | 18    | 18             | 8       | 12             | 12       | 14      | 14                | 2.60                   | 37         |
|               |                                     | Dubai            | 32        |                | 18    | 18             | 8       | 12             | 12       | 14      | 14                | 2.60                   | 43         |
|               |                                     | Doha             | 32        |                | 18    | 18             | 8       | 12             | 12       | 14      | 14                | 2.60                   | 39         |
|               |                                     | Cairo            | 32        |                | 18    | 18             | 8       | 12             | 12       | 14      | 14                | 2.60                   | 39         |
|               |                                     | Singapore        | 32        |                | 18    | 18             | 8       | 12             | 12       | 14      | 14                | 2.60                   | 39         |
|               |                                     | Bangkok          | 35        |                | 18    | 20             | 16      | 14             | 14       | 14      | 14                | 2.70                   | 49         |
|               |                                     | Hanoi            | 40        |                | 18    | 20             | 16      | 14             | 14       | 14      | 14                | 2.70                   | 50         |
|               |                                     | Bangkok + Hanoi  | 75        |                | 36    | 40             | 32      | 28             | 28       | 28      | 28                | 2.70                   | 99         |