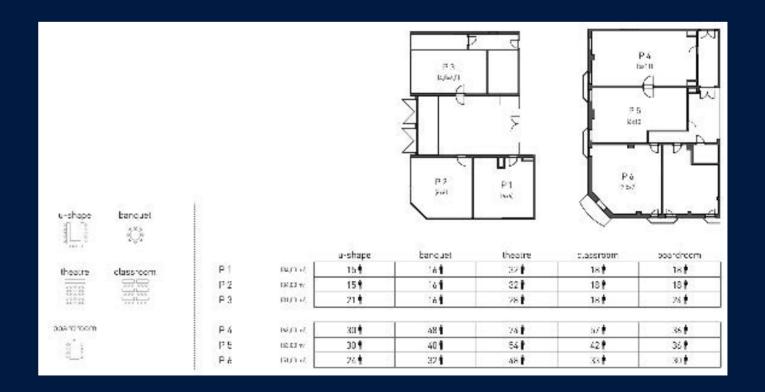

Team Penta, of course. We'll treat your event as a top priority, all with a warm and smiling welcome. You'll find only first-class tech and facilities across our six meeting rooms, which cater to groups of up to 40 people. Talk to us today.

## IN A NUTSHELL

- 227 rooms | 6 meeting rooms
- Best group size up to 40 guests
- 50 paid underground parking spaces available
- Electric vehicle charging capabilities
- Pentalounge open 24h
- 1 click free Wi-Fi
- Gym open 24h
- Billiards & game console in the lounge

#### A MEETING OF MINDS

We make it our job, to help you do yours. Whatever your meeting requirements, the Penta team are here to ensure they're met. Whether you're gathering the team, hosting a conference or delivering an event, we'll work with you to make sure everything runs as it should. What matters to you, matters to us.